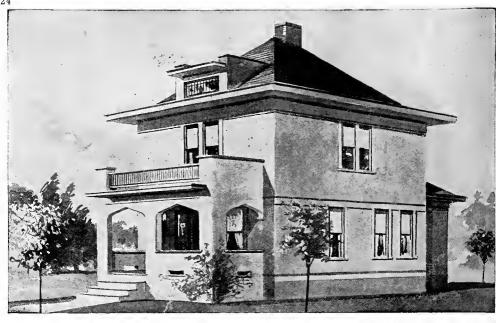

.00, according to the locality in which it is built.



Design No. 2022



First Floor Plan



Second Floor Plan

#### Size: Width, 24 feef; length, 43 feet, exclusive of porches

Blue prints consist of cellar and foundation plan; first and second floor plans; front, two side elevations; wall sections and all necessary interior details. Specifications consist of about twenty pages of typewritten matter.

Full and complete working plans and specifications of this house will be furnished for \$5.00. Cost of this house is from about \$1,850.00 to about \$2,100.00, according to the locality in which it is built. built.

#### PRICE

of Blue Prints, together with a complete set of typewritten specifications is

#### ONLY

\$5.00

We mail Plans and Specifications the same day order is received.



#### PRICE

of Blue Prints, together with a complete set of typewritten specificatlons is

#### ONLY

# \$5.00

We mail Plans and Specifications the same day order is received.





Second Floor Plan

#### Slze: Width, 24 feet; length, 32 feet, 6 inches, exclusive of porch

Blue prints consist of hasement plan; first and second floor plans: front, rear, two side elevations; wall sections and all necessary interior details. Specifications consist of about twenty pages of typewritten matter.

Full and complete working plans and specifications of this house will be furnished for \$5.00. Cost of this house is from about \$1,950.00 to about \$2,200.00, according to the locality in which it is built,





Floor Plan

#### Size: Width, 22 feet 6 inches; length, 34 feet, exclusive of porch

Blue